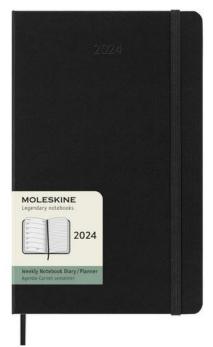

## Moleskine 12M weekly L hard cover planner 18579290

Hard cover Moleskine weekly planner for January to December 2024, formatted to show the week's appointments on the left and a ruled page for notes and ideas on the right. Features 70 g/m<sup>2</sup> ivory-colored acid-free paper, a black elastic closure, page ribbon marker, and an expandable inner pocket. Leatherette paper.

Colour

Features Brand: Moleskine Minimum quantity: 3 Unit(s) Material: paper Length: 13.40 cm. Width: 1.00 cm. Height: 21.20 cm. Weight: 340.00 g. Dishwasher proof No

Do you have a specific question or do you want more information about this item, please call 1800 800 801.