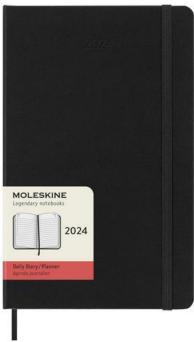

Hard cover Moleskine daily planner for January to December 2024, formatted to show each day on its own page. Has adhesive labels inside to mark important dates and deadlines. The planner comes with useful tools such as time zones, international measurements, dialing codes, and flight durations. Features 70 g/m² ivory-colored acid-free paper, a black elastic closure, page ribbon marker, and an expandable inner pocket. Leatherette paper.

## Colour

Features

Brand: Moleskine

Minimum quantity: 3 Unit(s)

Material: paper Length: 21.00 cm. Width: 13.00 cm. Weight: 340.00 g.

Dishwasher proof No

Do you have a specific question or do you want more information about this item, please call 1800 800 801.