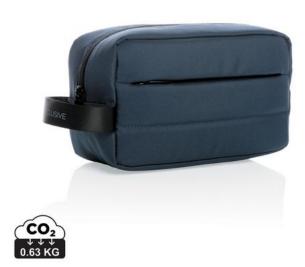

Those who travel prefer to take their hygiene items with them in a toiletry bag. If you have a toiletry bag printed with your logo, your company can go on a journey with the recipient. Have the Impact AWARE™ RPET toiletry bag printed according to your wishes. This cosmetics bag is made of Recycled polyethylene terephthalate. It boasts a spacious main compartment and a front zippered pocket provides additional storage space for small necessities. By the way, this toilet case was made with an AWARE™ tracer. AWARE™ guarantees that genuine recycled fabric materials have been used and that the water reduction claims are correct. This is done through disruptive physical tracers and blockchain technology. So you're proven to save water and use real recycled fabrics when you choose an Impact item. With this toiletry bag you already save 5 liters of water. 2% of the revenue from each Impact product sold are also donated to Water.org. Water saving claims are based on numbers compared to traditional fibers. This calculated figure is based on reliable LCA data published by Textile Exchange in their 2016 Material Snapshots. Inexpensive toiletry bags with a logo can also be a real hit. Order now and soon surprise your customers and other business contacts with your stylish toilet case!

## Colour

Brand: XD Xclusive Minimum quantity: 5 Unit(s) Material: rpet Capacity: 2300 ml

Length: 23.50 cm. Width: 9.00 cm.

Height: 13.00 cm. Weight: 102.00 g. Dishwasher proof No

Do you have a specific question or do you want more information about this item, please call 1800 801.