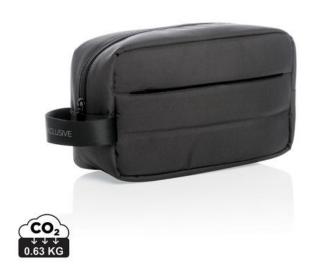

Those who travel prefer to take their hygiene items with them in a toiletry bag. If you have a toiletry bag printed with your logo, your company can go on a journey with the recipient. Have the Impact AWARE™ RPET toiletry bag printed according to your wishes. This cosmetics bag is made of Recycled polyethylene terephthalate. It boasts a spacious main compartment and a front zippered pocket provides additional storage space for small necessities. By the way, this toilet case was made with an AWARE™ tracer. AWARE™ guarantees that genuine recycled fabric materials have been used and that the water reduction claims are correct. This is done through disruptive physical tracers and blockchain technology. So you're proven to save water and use real recycled fabrics when you choose an Impact item. With this toiletry bag you already save 5 liters of water. 2% of the revenue from each Impact product sold are also donated to Water.org. Water saving claims are based on numbers compared to traditional fibers. This calculated figure is based on reliable LCA data published by Textile Exchange in their 2016 Material Snapshots. Inexpensive toiletry bags with a logo can also be a real hit. Order now and soon surprise your customers and other business contacts with your stylish toilet case!

## Colour

Brand: XD Xclusive Minimum quantity: 5 Unit(s) Material: rpet Capacity: 2300 ml

Length: 23.50 cm. Width: 9.00 cm.

Height: 13.00 cm. Weight: 102.00 g. Dishwasher proof No

Do you have a specific question or do you want more information about this item, please call 1800 801.