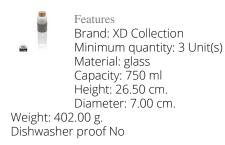

Colour

No more buying plastic water bottles from the shops but reuse your own durable bottle from the Impact Collection. By using durable glass and stainless steel materials you improve the re-usability of products compared to single use products. With the focus on water, 2% of proceeds of each sold Impact product will be donated to Water.org. Supporting your sustainable lifestyle, the Impact glass bottle with bamboo lid reduces your plastic waste and improves your hydration habits. Made of borosilicate premium-quality glass, resistant to big thermal changes. A beautiful sleeve completes the look. Capacity 750ML. BPA free.