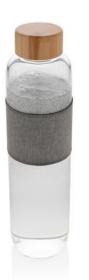

Colour

No more buying plastic water bottles from the shops but reuse your own durable bottle from the Impact Collection. By using durable glass and stainless steel materials you improve the re-usability of products compared to single use products. With the focus on water, 2% of proceeds of each sold Impact product will be donated to Water.org. Supporting your sustainable lifestyle, the Impact glass bottle with bamboo lid reduces your plastic waste and improves your hydration habits. Made of borosilicate premium-quality glass, resistant to big thermal changes. A beautiful sleeve completes the look. Capacity 750ML. BPA free.