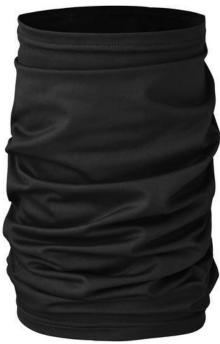

High quality, multifunctional snood, made of a soft and comfortable polyester/elastane blend. This snood, or tube scarf, is a customizable multifunctional item: face covering, scarf, collar, neck warmer, scarf, hood, hat, bandana. Use it to mask your face in public or as a multi-use snood for outdoor activities. The wash-and-wear material keeps it looking new, even after repeated washing. With multiple ways to wear it, it may be the most useful accessory in your wardrobe. In case of digital transfer it is not possible to choose white as a single logo colour on a coloured variant. Please choose transfer in this case.