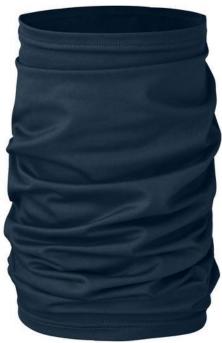

High quality, multifunctional snood, made of a soft and comfortable polyester/elastane blend. This snood, or tube scarf, is a customizable multifunctional item: face covering, scarf, collar, neck warmer, scarf, hood, hat, bandana. Use it to mask your face in public or as a multi-use snood for outdoor activities. The wash-and-wear material keeps it looking new, even after repeated washing. With multiple ways to wear it, it may be the most useful accessory in your wardrobe. In case of digital transfer it is not possible to choose white as a single logo colour on a coloured variant. Please choose transfer in this case.