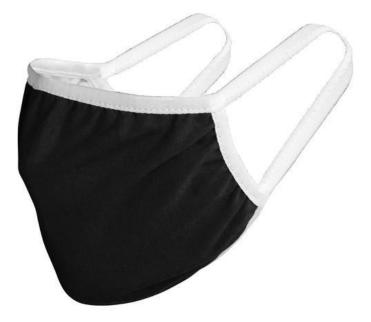

Colour

Brand: Elevate Life Minimum quantity: 150 Unit(s) Material: cotton Length: 15.00 cm. Width: 20.00 cm. Weight: 10.00 g.

Dishwasher proof No

Two-layered face mask. Washable at 60 degrees. Use of this mask is exclusively reserved for non-sanitary purposes. This device is not a medical device in the sense of regulation EU/2017/745 (surgical masks) nor is it personal protective equipment in the sense of Regulation EU/2016/425 (such as filtering masks type FFP2 or FFP3). This product is not suitable for medical use and does not protect against infections.