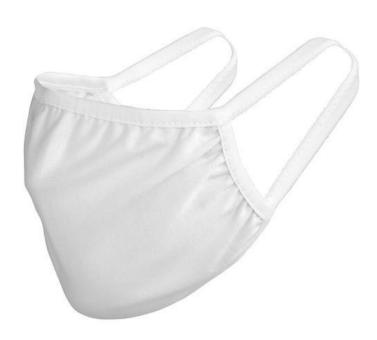

Colour

Brand: Elevate Life Minimum quantity: 150 Unit(s)

Material: cotton Length: 15.00 cm. Width: 20.00 cm. Weight: 10.00 g. Dishwasher proof No

Two-layered face mask. Washable at 60 degrees. Use of this mask is exclusively reserved for non-sanitary purposes. This device is not a medical device in the sense of regulation EU/2017/745 (surgical masks) nor is it personal protective equipment in the sense of Regulation EU/2016/425 (such as filtering masks type FFP2 or FFP3). This product is not suitable for medical use and does not protect against infections.