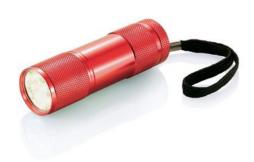

Weight: 64.40 g. Dishwasher proof No

Torches are popular promotional gifts and are versatile in their uses and the functions they offer. The Quattro aluminium torch is a real eye-catcher. Very bright LEDs are installed in this torch. This lamp has exactly 9 built-in light emitting diodes. The flashlight requires AAA. Of these, she needs exactly 3. The number of batteries used is included. Laser engraving is the technique we recommend, especially for flashlights and other tools. This is abrasion-resistant and almost indestructible. Regardless of your budget, you are sure to find the right torches with us. Send us your logo and you will receive a digital proof before production starts. We only start production once you have confirmed this.