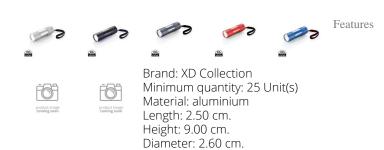

Weight: 64.40 g. Dishwasher proof No

Torches are popular promotional gifts and are versatile in their uses and the functions they offer. The Quattro aluminium torch is a real eye-catcher. Very bright LEDs are installed in this torch. This lamp has exactly 9 built-in light emitting diodes. The flashlight requires AAA. Of these, she needs exactly 3. The number of batteries used is included. Laser engraving is the technique we recommend, especially for flashlights and other tools. This is abrasion-resistant and almost indestructible. Regardless of your budget, you are sure to find the right torches with us. Send us your logo and you will receive a digital proof before production starts. We only start production once you have confirmed this.