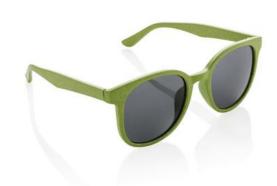

Colour

Features

Brand: XD Collection Minimum quantity: 25 Unit(s) Material: wheat straw

Material: wheat straw Length: 14.50 cm. Width: 2.80 cm. Height: 5.30 cm. Weight: 16.00 g. Dishwasher proof No

CO<sub>2</sub> 0.10 KG

With printed sunglasses you are giving away something practical that is also used every day. The Wheat straw fibre sunglasses is the right one for your advertising message and/or your logo! This is how you create extra attention for your company. The material of these sunglasses is Wheatstraw, Polypropylene. UV protection is UV 400. You can get our promotional items at low prices from us, but always remember: the more sunglasses you order, the cheaper the unit price will be.