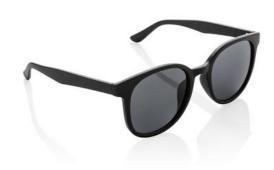

Brand: XD Collection Weight: Minimum quantity: 25 Unit(s) Dishwas Material: wheat straw

Length: 14.50 cm. Width: 2.80 cm. Height: 5.30 cm. Weight: 16.00 g. Dishwasher proof No

With printed sunglasses you are giving away something practical that is also used every day. The Wheat straw fibre sunglasses is the right one for your advertising message and/or your logo! This is how you create extra attention for your company. The material of these sunglasses is Wheatstraw, Polypropylene. UV protection is UV 400. You can get our promotional items at low prices from us, but always remember: the more sunglasses you order, the cheaper the unit price will be.