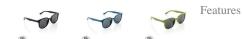

Brand: XD Collection Weight: Minimum quantity: 25 Unit(s) Dishwas Material: wheat straw

Length: 14.50 cm. Width: 2.80 cm. Height: 5.30 cm. Weight: 16.00 g. Dishwasher proof No

With printed sunglasses you are giving away something practical that is also used every day. The Wheat straw fibre sunglasses is the right one for your advertising message and/or your logo! This is how you create extra attention for your company. The material of these sunglasses is Wheatstraw, Polypropylene. UV protection is UV 400. You can get our promotional items at low prices from us, but always remember: the more sunglasses you order, the cheaper the unit price will be.