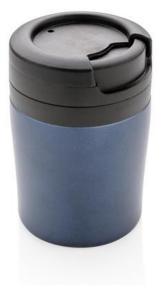

Colour

Features

Brand: XD Xclusive Minimum quantity: 10 Unit(s) Material: polypropylene

Capacity: 160 ml Height: 10.00 cm. Diameter: 7.00 cm. Weight: 108.00 g. Dishwasher proof No

CO<sub>2</sub> 0.79 KG

Most people start the day with a warm drink – tea, coffee or even hot chocolate. So the day starts with a mug. If this is a printed mug with your logo, you accompany the user throughout the day. Are you looking for a mug that will draw attention? The Coffee to go tumbler is definitely the right one for you. The mug holds 160 ml. The insulation keeps a drink at the right temperature. Beverages can be kept warm for up to 3 hours. Beverages stay cold for up to 6 hours. Thanks to its low height, this cup fits under almost all household coffee machines. This mug is made of Polypropylene, Stainless steel. With your logo or other imprint you make the right impression with mugs! Printed mugs ensure your logo or other imprint of your company is always seen.