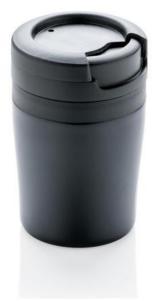

Colour

Features

Brand: XD Xclusive Minimum quantity: 10 Unit(s) Material: polypropylene

Capacity: 160 ml Height: 10.00 cm. Diameter: 7.00 cm. Weight: 108.00 g. Dishwasher proof No

Most people start the day with a warm drink – tea, coffee or even hot chocolate. So the day starts with a mug. If this is a printed mug with your logo, you accompany the user throughout the day. Are you looking for a mug that will draw attention? The Coffee to go tumbler is definitely the right one for you. The mug holds 160 ml. The insulation keeps a drink at the right temperature. Beverages can be kept warm for up to 3 hours. Beverages stay cold for up to 6 hours. Thanks to its low height, this cup fits under almost all household coffee machines. This mug is made of Polypropylene, Stainless steel. With your logo or other imprint you make the right impression with mugs! Printed mugs ensure your logo or other imprint of your company is always seen.