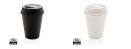

Colour

Features

Brand: XD Collection
Minimum quantity: 25 Unit(s)
Material: pp. plastic

Material: pp plastic Capacity: 300 ml Height: 12.80 cm. Diameter: 9.20 cm. Weight: 93.00 g. Dishwasher proof No

Printed cups are very popular, whether it's a to-go cup, a fitness shaker or a water cup. The Reusable double wall coffee cup 300ml is surely used by the recipient. Thanks to the capacity of 300 ml, the cup is just right for on the go. double-walled; 100 degree Celsius food safe approved; screw lid with drink opening This cup has anti-leak protection. The cup is particularly well insulated. Beverages are kept warm in this cup for up to 2 hours. Drinks stay cold in this cup for up to 4 hours. This cup is made of Polypropylene. With your logo or other imprint, you make the right impression with cups! No matter which cup you choose, we have over 75 years of experience and know exactly how to use which material.