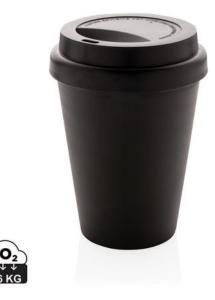

Colour

Features

Brand: XD Collection
Minimum quantity: 25 Unit(s)
Material: pp. plastic

Material: pp plastic Capacity: 300 ml Height: 12.80 cm. Diameter: 9.20 cm. Weight: 93.00 g. Dishwasher proof No

Printed cups are very popular, whether it's a to-go cup, a fitness shaker or a water cup. The Reusable double wall coffee cup 300ml is surely used by the recipient. Thanks to the capacity of 300 ml, the cup is just right for on the go. double-walled; 100 degree Celsius food safe approved; screw lid with drink opening This cup has anti-leak protection. The cup is particularly well insulated. Beverages are kept warm in this cup for up to 2 hours. Drinks stay cold in this cup for up to 4 hours. This cup is made of Polypropylene. With your logo or other imprint, you make the right impression with cups! No matter which cup you choose, we have over 75 years of experience and know exactly how to use which material.