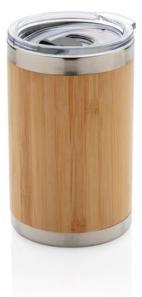

## Colour

Features
Brand: XD Collection
Minimum quantity: 5 Unit(s)
Material: bamboo / stainless
steel
Capacity: 270 ml
Height: 11.70 cm.
Diameter: 7.20 cm.

Weight: 150.00 g. Dishwasher proof No

Cups are particularly good for on the go. Whether it's a to-go cup, a shaker for fitness enthusiasts or a water cup to fill up at a water dispenser. With your logo or your advertising message on this cup you will be noticed: Bamboo coffee to go tumbler! The cup holds 270 ml. keeps drins hot for up to 3h and cold for up to 6h The leak protection of this cup is particularly striking. The cup has insulation to keep the drinks at the right temperature. Beverages can be kept warm for up to 3 hours. Drinks stay chilled in this cup for up to 6 hours. Thanks to its low height, this cup fits under almost all standard household coffee machines. This cup is made of Bamboo, Stainless steel. With your logo or other imprint, you make the right impression with cups! A laser engraving makes this cup extra classy. Order your cups now so that we can send you your free print-proof and you will have your cups with logo in no time at all.