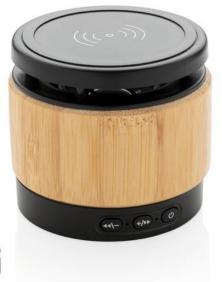

Speakers are often used outside to entertain guest and oneself with music while enjoying a bright day. Bamboo wireless charger speaker- a speaker to remember. The output of the speaker is 3 Watt. Connecting to a device is easy via Bluetooth. You can charge the speaker wireless easily. Have you found the perfect speaker for your desires? Then we look forward to your order, but remember: the more you order, the lower the price. Always make a good impression with your imprint on speakers.

Colour

Features Brand: XD Collection Minimum quantity: 3 Unit(s) Material: bamboo / abs Height: 7.00 cm. Diameter: 6.40 cm. Weight: 145.00 g. Dishwasher proof No

Do you have a specific question or do you want more information about this