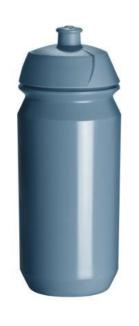

Brand: Tacx Minimum quantity: 50 Unit(s) Dishwasher proof Yes Material: Bio PE

Capacity: 500 ml Height: 19.60 cm. Diameter: 7.70 cm. Weight: 80.00 g.

The Shiva Bio looks the same as the Shiva, except this version is made of biodegradable polyethylene. Light, heat and moisture have no effect on the quality of the bottle. The decomposition process only starts once it is in a compost heap or landfill, and takes 1 to 5 years. This bottle is the favourite among the professional bicycle racers on our partner teams.