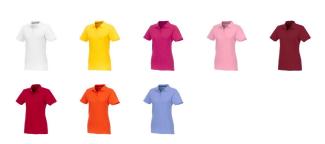

## Colour

This item in another colour? Go to igopromo.ie

Features

Brand: Elevate Essentials Minimum quantity: 5 Unit(s)

Material: cotton Weight: 171.00 g. Dishwasher proof No

Do you have a specific question or do you want more information about this item, please call 1800 800 801.