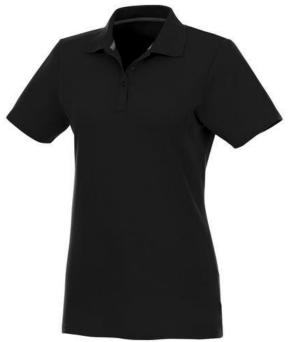

Polo shirts with print get a lot of attention. They are chic and come in many colors and designs. The Helios short sleeve women's polo is a good choice - no matter what the occasion is. The polo is short sleeve. The shirt has the fit Regular Fit. The material of the polo is Piqué knit of 100% Cotton, 180 g/m2. This polo shirt is the women's version. Most of our polo shirts are available in men's and women's models. Embroidering your logo makes this polo look particularly classy. Do you really want a polo, but aren't sure which one or have further questions? Our sales consultants are at your side with advice and action. In case of digital transfer it is not possible to choose white as a single logo colour on a coloured variant. Please choose transfer in this case.