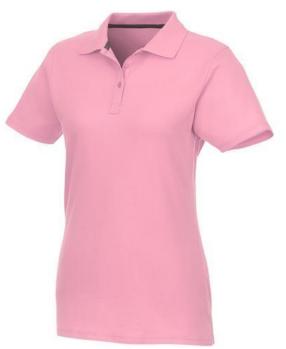

Polo shirts with print get a lot of attention. They are chic and come in many colors and designs. The Helios short sleeve women's polo is a good choice - no matter what the occasion is. The polo is short sleeve. The shirt has the fit Regular Fit. The material of the polo is Piqué knit of 100% Cotton, 180 g/m2. This polo shirt is the women's version. Most of our polo shirts are available in men's and women's models. Embroidering your logo makes this polo look particularly classy. Do you really want a polo, but aren't sure which one or have further questions? Our sales consultants are at your side with advice and action. In case of digital transfer it is not possible to choose white as a single logo colour on a coloured variant. Please choose transfer in this case.