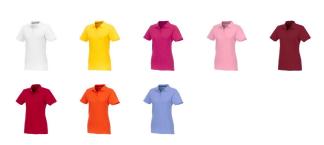

Polo shirts with print get a lot of attention. They are chic and come in many colors and designs. The Helios short sleeve women's polo is a good choice - no matter what the occasion is. The polo is short sleeve. The shirt has the fit Regular Fit. The material of the polo is Piqué knit of 100% Cotton, 180 g/m2. This polo shirt is the women's version. Most of our polo shirts are available in men's and women's models. Embroidering your logo makes this polo look particularly classy. Do you really want a polo, but aren't sure which one or have further questions? Our sales consultants are at your side with advice and action. In case of digital transfer it is not possible to choose white as a single logo colour on a coloured variant. Please choose transfer in this case.

## Colour



This item in another colour? Go to igopromo.ie

## Features

Brand: Elevate Essentials Minimum quantity: 5 Unit(s)

Material: cotton Weight: 171.00 g. Dishwasher proof No

Do you have a specific question or do you want more information about this item, please call 1800 800 801.