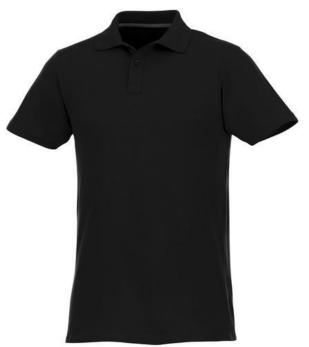

Polo shirts are a popular item, due to the many possible colors and printing options. The Helios short sleeve men's polo is a good choice - no matter what the occasion is. This polo shirt is short sleeve. The shirt has the fit Regular Fit. The polo is made of Piqué knit of 100% Cotton, 180 g/m2. This polo shirt is a men's version. Most of our polo shirts are available in men's and women's models. Embroidering your logo makes this polo look particularly classy. Polos are perfect and popular for so many occasions. So just order quickly online.In case of digital transfer it is not possible to choose white as a single logo colour on a coloured variant. Please choose transfer in this case.