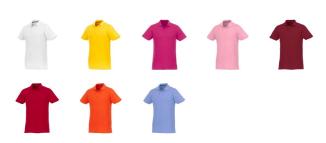

Polo shirts are a popular item, due to the many possible colors and printing options. The Helios short sleeve men's polo is a good choice - no matter what the occasion is. This polo shirt is short sleeve. The shirt has the fit Regular Fit. The polo is made of Piqué knit of 100% Cotton, 180 g/m2. This polo shirt is a men's version. Most of our polo shirts are available in men's and women's models. Embroidering your logo makes this polo look particularly classy. Polos are perfect and popular for so many occasions. So just order quickly online.In case of digital transfer it is not possible to choose white as a single logo colour on a coloured variant. Please choose transfer in this case.

## Colour



This item in another colour? Go to igopromo.ie

## Features

Brand: Elevate Essentials Minimum quantity: 5 Unit(s)

Material: cotton Weight: 190.00 g. Dishwasher proof No

Do you have a specific question or do you want more information about this item, please call 1800 800 801.