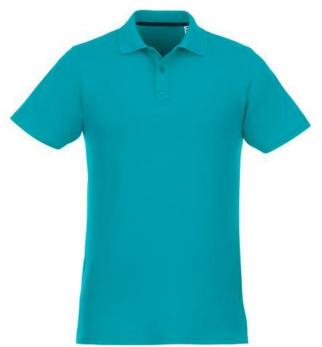

Polo shirts are a popular item, due to the many possible colors and printing options. The Helios short sleeve men's polo is a good choice - no matter what the occasion is. This polo shirt is short sleeve. The shirt has the fit Regular Fit. The polo is made of Piqué knit of 100% Cotton, 180 g/m2. This polo shirt is a men's version. Most of our polo shirts are available in men's and women's models. Embroidering your logo makes this polo look particularly classy. Polos are perfect and popular for so many occasions. So just order quickly online.In case of digital transfer it is not possible to choose white as a single logo colour on a coloured variant. Please choose transfer in this case.