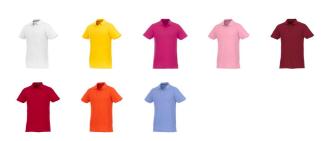

Polo shirts are a popular item, due to the many possible colors and printing options. The Helios short sleeve men's polo is a good choice - no matter what the occasion is. This polo shirt is short sleeve. The shirt has the fit Regular Fit. The polo is made of Piqué knit of 100% Cotton, 180 g/m2. This polo shirt is a men's version. Most of our polo shirts are available in men's and women's models. Embroidering your logo makes this polo look particularly classy. Polos are perfect and popular for so many occasions. So just order quickly online.In case of digital transfer it is not possible to choose white as a single logo colour on a coloured variant. Please choose transfer in this case.

## Colour



This item in another colour? Go to igopromo.ie

## Features

Brand: Elevate Essentials Minimum quantity: 5 Unit(s)

Material: cotton Weight: 190.00 g. Dishwasher proof No

Do you have a specific question or do you want more information about this item, please call 1800 800 801.