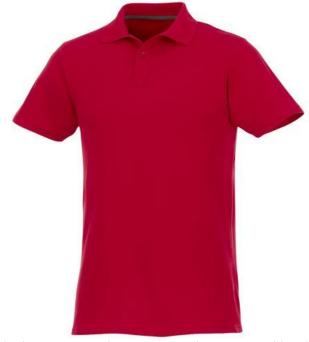

Polo shirts are a popular item, due to the many possible colors and printing options. The Helios short sleeve men's polo is a good choice - no matter what the occasion is. This polo shirt is short sleeve. The shirt has the fit Regular Fit. The polo is made of Piqué knit of 100% Cotton, 180 g/m2. This polo shirt is a men's version. Most of our polo shirts are available in men's and women's models. Embroidering your logo makes this polo look particularly classy. Polos are perfect and popular for so many occasions. So just order quickly online.In case of digital transfer it is not possible to choose white as a single logo colour on a coloured variant. Please choose transfer in this case. Colour