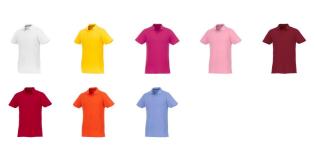

Polo shirts are a popular item, due to the many possible colors and printing options. The Helios short sleeve men's polo is a good choice - no matter what the occasion is. This polo shirt is short sleeve. The shirt has the fit Regular Fit. The polo is made of Piqué knit of 100% Cotton, 180 g/m2. This polo shirt is a men's version. Most of our polo shirts are available in men's and women's models. Embroidering your logo makes this polo look particularly classy. Polos are perfect and popular for so many occasions. So just order quickly online.In case of digital transfer it is not possible to choose white as a single logo colour on a coloured variant. Please choose transfer in this case. Colour

This item in another colour? Go to igopromo.ie

Features Brand: Elevate Essentials Minimum quantity: 5 Unit(s) Material: cotton Weight: 190.00 g. Dishwasher proof No

Do you have a specific question or do you want more information about this item, please call 1800 800 801.