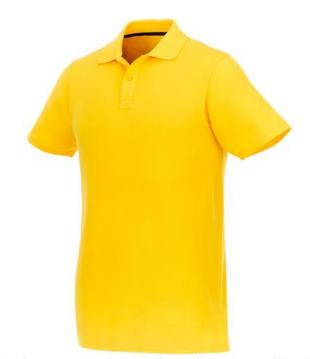

Polo shirts are a popular item, due to the many possible colors and printing options. The Helios short sleeve men's polo is a good choice - no matter what the occasion is. This polo shirt is short sleeve. The shirt has the fit Regular Fit. The polo is made of Piqué knit of 100% Cotton, 180 g/m2. This polo shirt is a men's version. Most of our polo shirts are available in men's and women's models. Embroidering your logo makes this polo look particularly classy. Polos are perfect and popular for so many occasions. So just order quickly online.In case of digital transfer it is not possible to choose white as a single logo colour on a coloured variant. Please choose transfer in this case. Colour