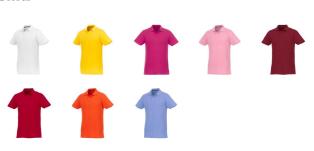

Polo shirts are a popular item, due to the many possible colors and printing options. The Helios short sleeve men's polo is a good choice - no matter what the occasion is. This polo shirt is short sleeve. The shirt has the fit Regular Fit. The polo is made of Piqué knit of 100% Cotton, 180 g/m2. This polo shirt is a men's version. Most of our polo shirts are available in men's and women's models. Embroidering your logo makes this polo look particularly classy. Polos are perfect and popular for so many occasions. So just order quickly online.In case of digital transfer it is not possible to choose white as a single logo colour on a coloured variant. Please choose transfer in this case. Colour

This item in another colour? Go to igopromo.ie

Features Brand: Elevate Essentials Minimum quantity: 5 Unit(s) Material: cotton Weight: 190.00 g. Dishwasher proof No

Do you have a specific question or do you want more information about this item, please call 1800 800 801.