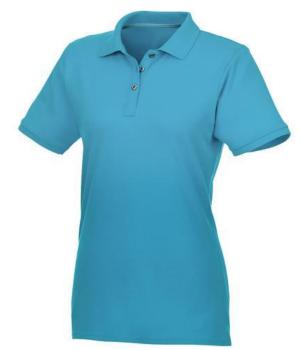

Beryl short sleeve women's GOTS organic GRS recycled polo

183906430

Are you interested in branded polo shirts? Then you are in the right place. If you choose the Beryl short sleeve women's GOTS organic GRS recycled polo, you are choosing a great polo shirt. The polo shirt has short sleeve. The fit of the shirt is Regular Fit. The polo is made of Piqué knit of 70% GOTS certified organic cotton and 30% GRS certified recycled polyester, 220 g/m2. The polo shirt is a women's polo. Most of our polo shirts are available for men and women. Embroidering your logo makes this polo look particularly classy. As a rule, polos have large and different printing areas, so that this is where you get the greatest possible attention for your logo. In case of digital transfer it is not possible to choose white as a single logo colour on a coloured variant. Please choose transfer in this case.