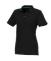

Are you interested in branded polo shirts? Then you are in the right place. If you choose the Beryl short sleeve women's GOTS organic GRS recycled polo, you are choosing a great polo shirt. The polo shirt has short sleeve. The fit of the shirt is Regular Fit. The polo is made of Piqué knit of 70% GOTS certified organic cotton and 30% GRS certified recycled polyester, 220 g/m2. The polo shirt is a women's polo. Most of our polo shirts are available for men and women. Embroidering your logo makes this polo look particularly classy. As a rule, polos have large and different printing areas, so that this is where you get the greatest possible attention for your logo. In case of digital transfer it is not possible to choose white as a single logo colour on a coloured variant. Please choose transfer in this case.