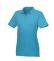

## Colour

Brand: Elevate NXT Minimum quantity: 5 Unit(s) Material: GOTS certified organic cotton Weight: 253.33 g. Dishwasher proof No

Do you have a specific question or do you want more information about this item, please call 1800 800 801.