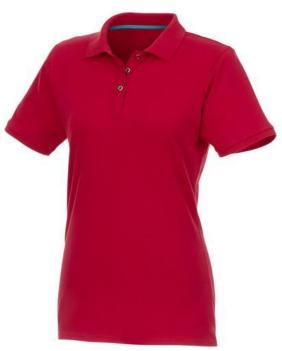

Are you interested in branded polo shirts? Then you are in the right place. If you choose the Beryl short sleeve women's GOTS organic GRS recycled polo, you are choosing a great polo shirt. The polo shirt has short sleeve. The fit of the shirt is Regular Fit. The polo is made of Piqué knit of 70% GOTS certified organic cotton and 30% GRS certified recycled polyester, 220 g/m2. The polo shirt is a women's polo. Most of our polo shirts are available for men and women. Embroidering your logo makes this polo look particularly classy. As a rule, polos have large and different printing areas, so that this is where you get the greatest possible attention for your logo. In case of digital transfer it is not possible to choose white as a single logo colour on a coloured variant. Please choose transfer in this case.