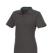

## Colour

Brand: Elevate NXT Minimum quantity: 5 Unit(s) Material: GOTS certified organic cotton Weight: 253.33 g. Dishwasher proof No

Do you have a specific question or do you want more information about this item, please call 1800 800 801.