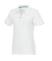

## Colour

Brand: Elevate NXT Minimum quantity: 5 Unit(s) Material: GOTS certified organic cotton Weight: 253.33 g. Dishwasher proof No

Do you have a specific question or do you want more information about this item, please call 1800 800 801.