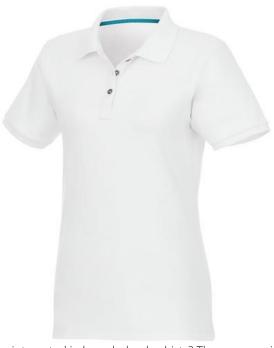

Colour

Brand: Elevate NXT Minimum quantity: 5 Unit(s) Material: GOTS certified organic cotton

Weight: 253.33 g. Dishwasher proof No

Are you interested in branded polo shirts? Then you are in the right place. If you choose the Beryl short sleeve women's GOTS organic GRS recycled polo, you are choosing a great polo shirt. The polo shirt has short sleeve. The fit of the shirt is Regular Fit. The polo is made of Piqué knit of 70% GOTS certified organic cotton and 30% GRS certified recycled polyester, 220 g/m2. The polo shirt is a women's polo. Most of our polo shirts are available for men and women. Embroidering your logo makes this polo look particularly classy. As a rule, polos have large and different printing areas, so that this is where you get the greatest possible attention for your logo. In case of digital transfer it is not possible to choose white as a single logo colour on a coloured variant. Please choose transfer in this case.