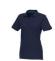

Colour

Brand: Elevate NXT Minimum quantity: 5 Unit(s) Material: GOTS certified organic cotton

Weight: 253.33 g. Dishwasher proof No

Are you interested in branded polo shirts? Then you are in the right place. If you choose the Beryl short sleeve women's GOTS organic GRS recycled polo, you are choosing a great polo shirt. The polo shirt has short sleeve. The fit of the shirt is Regular Fit. The polo is made of Piqué knit of 70% GOTS certified organic cotton and 30% GRS certified recycled polyester, 220 g/m2. The polo shirt is a women's polo. Most of our polo shirts are available for men and women. Embroidering your logo makes this polo look particularly classy. As a rule, polos have large and different printing areas, so that this is where you get the greatest possible attention for your logo. In case of digital transfer it is not possible to choose white as a single logo colour on a coloured variant. Please choose transfer in this case.