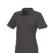

Colour

Brand: Elevate NXT Minimum quantity: 5 Unit(s) Material: GOTS certified organic cotton

Weight: 253.33 g. Dishwasher proof No

Are you interested in branded polo shirts? Then you are in the right place. If you choose the Beryl short sleeve women's GOTS organic GRS recycled polo, you are choosing a great polo shirt. The polo shirt has short sleeve. The fit of the shirt is Regular Fit. The polo is made of Piqué knit of 70% GOTS certified organic cotton and 30% GRS certified recycled polyester, 220 g/m2. The polo shirt is a women's polo. Most of our polo shirts are available for men and women. Embroidering your logo makes this polo look particularly classy. As a rule, polos have large and different printing areas, so that this is where you get the greatest possible attention for your logo. In case of digital transfer it is not possible to choose white as a single logo colour on a coloured variant. Please choose transfer in this case.