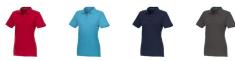

Colour

Brand: Elevate NXT Minimum quantity: 5 Unit(s) Material: GOTS certified organic cotton

Weight: 253.33 g. Dishwasher proof No

Are you interested in branded polo shirts? Then you are in the right place. If you choose the Beryl short sleeve women's GOTS organic GRS recycled polo, you are choosing a great polo shirt. The polo shirt has short sleeve. The fit of the shirt is Regular Fit. The polo is made of Piqué knit of 70% GOTS certified organic cotton and 30% GRS certified recycled polyester, 220 g/m2. The polo shirt is a women's polo. Most of our polo shirts are available for men and women. Embroidering your logo makes this polo look particularly classy. As a rule, polos have large and different printing areas, so that this is where you get the greatest possible attention for your logo. In case of digital transfer it is not possible to choose white as a single logo colour on a coloured variant. Please choose transfer in this case.