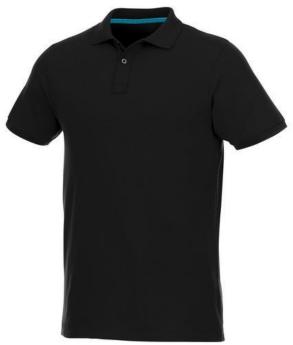

Polo shirts with a logo always get a lot of attention and can also serve as an award. If you choose the Beryl short sleeve men's GOTS organic GRS recycled polo, you are choosing a great polo shirt. The polo is short sleeve. The fit of the shirt is Regular Fit. The polo is made of Piqué knit of 70% GOTS certified organic cotton and 30% GRS certified recycled polyester, 220 g/m2. The polo shirt is a men's polo. Most of our polo shirts are available for men and women. This polo can also be decorated with embroidery. This gives it a particularly elegant appearance. As a rule, polos have large and different printing areas, so that this is where you get the greatest possible attention for your logo. In case of digital transfer it is not possible to choose white as a single logo colour on a coloured variant. Please choose transfer in this case.