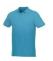

Polo shirts with a logo always get a lot of attention and can also serve as an award. If you choose the Beryl short sleeve men's GOTS organic GRS recycled polo, you are choosing a great polo shirt. The polo is short sleeve. The fit of the shirt is Regular Fit. The polo is made of Piqué knit of 70% GOTS certified organic cotton and 30% GRS certified recycled polyester, 220 g/m2. The polo shirt is a men's polo. Most of our polo shirts are available for men and women. This polo can also be decorated with embroidery. This gives it a particularly elegant appearance. As a rule, polos have large and different printing areas, so that this is where you get the greatest possible attention for your logo. In case of digital transfer it is not possible to choose white as a single logo colour on a coloured variant. Please choose transfer in this case.