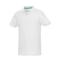

Polo shirts with a logo always get a lot of attention and can also serve as an award. If you choose the Beryl short sleeve men's GOTS organic GRS recycled polo, you are choosing a great polo shirt. The polo is short sleeve. The fit of the shirt is Regular Fit. The polo is made of Piqué knit of 70% GOTS certified organic cotton and 30% GRS certified recycled polyester, 220 g/m2. The polo shirt is a men's polo. Most of our polo shirts are available for men and women. This polo can also be decorated with embroidery. This gives it a particularly elegant appearance. As a rule, polos have large and different printing areas, so that this is where you get the greatest possible attention for your logo. In case of digital transfer it is not possible to choose white as a single logo colour on a coloured variant. Please choose transfer in this case.