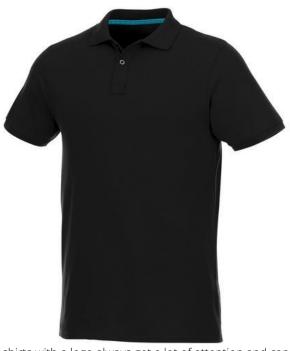

Polo shirts with a logo always get a lot of attention and can also serve as an award. If you choose the Beryl short sleeve men's GOTS organic GRS recycled polo, you are choosing a great polo shirt. The polo is short sleeve. The fit of the shirt is Regular Fit. The polo is made of Piqué knit of 70% GOTS certified organic cotton and 30% GRS certified recycled polyester, 220 g/m2. The polo shirt is a men's polo. Most of our polo shirts are available for men and women. This polo can also be decorated with embroidery. This gives it a particularly elegant appearance. As a rule, polos have large and different printing areas, so that this is where you get the greatest possible attention for your logo. In case of digital transfer it is not possible to choose white as a single logo colour on a coloured variant. Please choose transfer in this case.