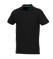

Polo shirts with a logo always get a lot of attention and can also serve as an award. If you choose the Beryl short sleeve men's GOTS organic GRS recycled polo, you are choosing a great polo shirt. The polo is short sleeve. The fit of the shirt is Regular Fit. The polo is made of Piqué knit of 70% GOTS certified organic cotton and 30% GRS certified recycled polyester, 220 g/m2. The polo shirt is a men's polo. Most of our polo shirts are available for men and women. This polo can also be decorated with embroidery. This gives it a particularly elegant appearance. As a rule, polos have large and different printing areas, so that this is where you get the greatest possible attention for your logo. In case of digital transfer it is not possible to choose white as a single logo colour on a coloured variant. Please choose transfer in this case.