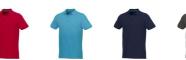

Polo shirts with a logo always get a lot of attention and can also serve as an award. If you choose the Beryl short sleeve men's GOTS organic GRS recycled polo, you are choosing a great polo shirt. The polo is short sleeve. The fit of the shirt is Regular Fit. The polo is made of Piqué knit of 70% GOTS certified organic cotton and 30% GRS certified recycled polyester, 220 g/m2. The polo shirt is a men's polo. Most of our polo shirts are available for men and women. This polo can also be decorated with embroidery. This gives it a particularly elegant appearance. As a rule, polos have large and different printing areas, so that this is where you get the greatest possible attention for your logo. In case of digital transfer it is not possible to choose white as a single logo colour on a coloured variant. Please choose transfer in this case.