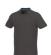

Polo shirts with a logo always get a lot of attention and can also serve as an award. If you choose the Beryl short sleeve men's GOTS organic GRS recycled polo, you are choosing a great polo shirt. The polo is short sleeve. The fit of the shirt is Regular Fit. The polo is made of Piqué knit of 70% GOTS certified organic cotton and 30% GRS certified recycled polyester, 220 g/m2. The polo shirt is a men's polo. Most of our polo shirts are available for men and women. This polo can also be decorated with embroidery. This gives it a particularly elegant appearance. As a rule, polos have large and different printing areas, so that this is where you get the greatest possible attention for your logo. In case of digital transfer it is not possible to choose white as a single logo colour on a coloured variant. Please choose transfer in this case.