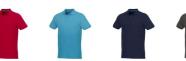

Polo shirts with a logo always get a lot of attention and can also serve as an award. If you choose the Beryl short sleeve men's GOTS organic GRS recycled polo, you are choosing a great polo shirt. The polo is short sleeve. The fit of the shirt is Regular Fit. The polo is made of Piqué knit of 70% GOTS certified organic cotton and 30% GRS certified recycled polyester, 220 g/m2. The polo shirt is a men's polo. Most of our polo shirts are available for men and women. This polo can also be decorated with embroidery. This gives it a particularly elegant appearance. As a rule, polos have large and different printing areas, so that this is where you get the greatest possible attention for your logo. In case of digital transfer it is not possible to choose white as a single logo colour on a coloured variant. Please choose transfer in this case.