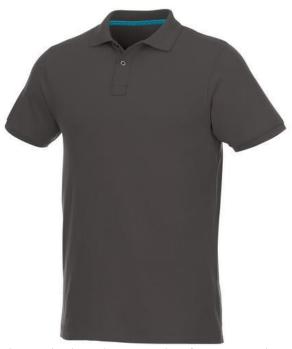

Polo shirts with a logo always get a lot of attention and can also serve as an award. If you choose the Beryl short sleeve men's GOTS organic GRS recycled polo, you are choosing a great polo shirt. The polo is short sleeve. The fit of the shirt is Regular Fit. The polo is made of Piqué knit of 70% GOTS certified organic cotton and 30% GRS certified recycled polyester, 220 g/m2. The polo shirt is a men's polo. Most of our polo shirts are available for men and women. This polo can also be decorated with embroidery. This gives it a particularly elegant appearance. As a rule, polos have large and different printing areas, so that this is where you get the greatest possible attention for your logo. In case of digital transfer it is not possible to choose white as a single logo colour on a coloured variant. Please choose transfer in this case.