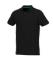

Polo shirts with a logo always get a lot of attention and can also serve as an award. If you choose the Beryl short sleeve men's GOTS organic GRS recycled polo, you are choosing a great polo shirt. The polo is short sleeve. The fit of the shirt is Regular Fit. The polo is made of Piqué knit of 70% GOTS certified organic cotton and 30% GRS certified recycled polyester, 220 g/m2. The polo shirt is a men's polo. Most of our polo shirts are available for men and women. This polo can also be decorated with embroidery. This gives it a particularly elegant appearance. As a rule, polos have large and different printing areas, so that this is where you get the greatest possible attention for your logo. In case of digital transfer it is not possible to choose white as a single logo colour on a coloured variant. Please choose transfer in this case.