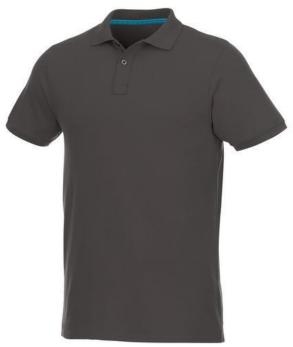

Polo shirts with a logo always get a lot of attention and can also serve as an award. If you choose the Beryl short sleeve men's GOTS organic GRS recycled polo, you are choosing a great polo shirt. The polo is short sleeve. The fit of the shirt is Regular Fit. The polo is made of Piqué knit of 70% GOTS certified organic cotton and 30% GRS certified recycled polyester, 220 g/m2. The polo shirt is a men's polo. Most of our polo shirts are available for men and women. This polo can also be decorated with embroidery. This gives it a particularly elegant appearance. As a rule, polos have large and different printing areas, so that this is where you get the greatest possible attention for your logo. In case of digital transfer it is not possible to choose white as a single logo colour on a coloured variant. Please choose transfer in this case.