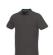

Polo shirts with a logo always get a lot of attention and can also serve as an award. If you choose the Beryl short sleeve men's GOTS organic GRS recycled polo, you are choosing a great polo shirt. The polo is short sleeve. The fit of the shirt is Regular Fit. The polo is made of Piqué knit of 70% GOTS certified organic cotton and 30% GRS certified recycled polyester, 220 g/m2. The polo shirt is a men's polo. Most of our polo shirts are available for men and women. This polo can also be decorated with embroidery. This gives it a particularly elegant appearance. As a rule, polos have large and different printing areas, so that this is where you get the greatest possible attention for your logo. In case of digital transfer it is not possible to choose white as a single logo colour on a coloured variant. Please choose transfer in this case.