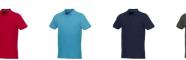

Polo shirts with a logo always get a lot of attention and can also serve as an award. If you choose the Beryl short sleeve men's GOTS organic GRS recycled polo, you are choosing a great polo shirt. The polo is short sleeve. The fit of the shirt is Regular Fit. The polo is made of Piqué knit of 70% GOTS certified organic cotton and 30% GRS certified recycled polyester, 220 g/m2. The polo shirt is a men's polo. Most of our polo shirts are available for men and women. This polo can also be decorated with embroidery. This gives it a particularly elegant appearance. As a rule, polos have large and different printing areas, so that this is where you get the greatest possible attention for your logo. In case of digital transfer it is not possible to choose white as a single logo colour on a coloured variant. Please choose transfer in this case.