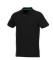

Polo shirts with a logo always get a lot of attention and can also serve as an award. If you choose the Beryl short sleeve men's GOTS organic GRS recycled polo, you are choosing a great polo shirt. The polo is short sleeve. The fit of the shirt is Regular Fit. The polo is made of Piqué knit of 70% GOTS certified organic cotton and 30% GRS certified recycled polyester, 220 g/m2. The polo shirt is a men's polo. Most of our polo shirts are available for men and women. This polo can also be decorated with embroidery. This gives it a particularly elegant appearance. As a rule, polos have large and different printing areas, so that this is where you get the greatest possible attention for your logo. In case of digital transfer it is not possible to choose white as a single logo colour on a coloured variant. Please choose transfer in this case.