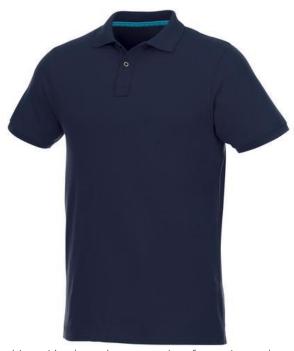

Polo shirts with a logo always get a lot of attention and can also serve as an award. If you choose the Beryl short sleeve men's GOTS organic GRS recycled polo, you are choosing a great polo shirt. The polo is short sleeve. The fit of the shirt is Regular Fit. The polo is made of Piqué knit of 70% GOTS certified organic cotton and 30% GRS certified recycled polyester, 220 g/m2. The polo shirt is a men's polo. Most of our polo shirts are available for men and women. This polo can also be decorated with embroidery. This gives it a particularly elegant appearance. As a rule, polos have large and different printing areas, so that this is where you get the greatest possible attention for your logo. In case of digital transfer it is not possible to choose white as a single logo colour on a coloured variant. Please choose transfer in this case.