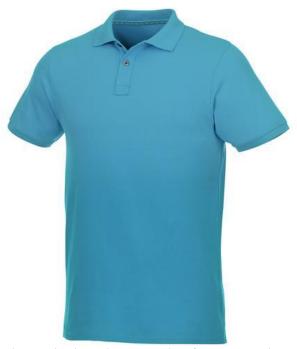

Polo shirts with a logo always get a lot of attention and can also serve as an award. If you choose the Beryl short sleeve men's GOTS organic GRS recycled polo, you are choosing a great polo shirt. The polo is short sleeve. The fit of the shirt is Regular Fit. The polo is made of Piqué knit of 70% GOTS certified organic cotton and 30% GRS certified recycled polyester, 220 g/m2. The polo shirt is a men's polo. Most of our polo shirts are available for men and women. This polo can also be decorated with embroidery. This gives it a particularly elegant appearance. As a rule, polos have large and different printing areas, so that this is where you get the greatest possible attention for your logo. In case of digital transfer it is not possible to choose white as a single logo colour on a coloured variant. Please choose transfer in this case.