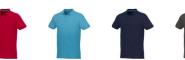

## Colour

Features

Brand: Elevate NXT Minimum quantity: 5 Unit(s) Material: GOTS certified organic cotton Weight: 253.33 g. Dishwasher proof No

Do you have a specific question or do you want more information about this item, please call 1800 800 801.