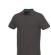

Polo shirts with a logo always get a lot of attention and can also serve as an award. If you choose the Beryl short sleeve men's GOTS organic GRS recycled polo, you are choosing a great polo shirt. The polo is short sleeve. The fit of the shirt is Regular Fit. The polo is made of Piqué knit of 70% GOTS certified organic cotton and 30% GRS certified recycled polyester, 220 g/m2. The polo shirt is a men's polo. Most of our polo shirts are available for men and women. This polo can also be decorated with embroidery. This gives it a particularly elegant appearance. As a rule, polos have large and different printing areas, so that this is where you get the greatest possible attention for your logo. In case of digital transfer it is not possible to choose white as a single logo colour on a coloured variant. Please choose transfer in this case.