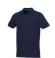

Polo shirts with a logo always get a lot of attention and can also serve as an award. If you choose the Beryl short sleeve men's GOTS organic GRS recycled polo, you are choosing a great polo shirt. The polo is short sleeve. The fit of the shirt is Regular Fit. The polo is made of Piqué knit of 70% GOTS certified organic cotton and 30% GRS certified recycled polyester, 220 g/m2. The polo shirt is a men's polo. Most of our polo shirts are available for men and women. This polo can also be decorated with embroidery. This gives it a particularly elegant appearance. As a rule, polos have large and different printing areas, so that this is where you get the greatest possible attention for your logo. In case of digital transfer it is not possible to choose white as a single logo colour on a coloured variant. Please choose transfer in this case.