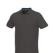

Polo shirts with a logo always get a lot of attention and can also serve as an award. If you choose the Beryl short sleeve men's GOTS organic GRS recycled polo, you are choosing a great polo shirt. The polo is short sleeve. The fit of the shirt is Regular Fit. The polo is made of Piqué knit of 70% GOTS certified organic cotton and 30% GRS certified recycled polyester, 220 g/m2. The polo shirt is a men's polo. Most of our polo shirts are available for men and women. This polo can also be decorated with embroidery. This gives it a particularly elegant appearance. As a rule, polos have large and different printing areas, so that this is where you get the greatest possible attention for your logo. In case of digital transfer it is not possible to choose white as a single logo colour on a coloured variant. Please choose transfer in this case.