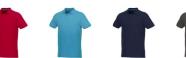

Polo shirts with a logo always get a lot of attention and can also serve as an award. If you choose the Beryl short sleeve men's GOTS organic GRS recycled polo, you are choosing a great polo shirt. The polo is short sleeve. The fit of the shirt is Regular Fit. The polo is made of Piqué knit of 70% GOTS certified organic cotton and 30% GRS certified recycled polyester, 220 g/m2. The polo shirt is a men's polo. Most of our polo shirts are available for men and women. This polo can also be decorated with embroidery. This gives it a particularly elegant appearance. As a rule, polos have large and different printing areas, so that this is where you get the greatest possible attention for your logo. In case of digital transfer it is not possible to choose white as a single logo colour on a coloured variant. Please choose transfer in this case.