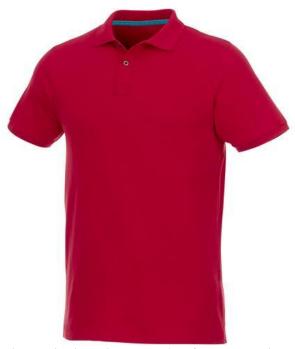

Polo shirts with a logo always get a lot of attention and can also serve as an award. If you choose the Beryl short sleeve men's GOTS organic GRS recycled polo, you are choosing a great polo shirt. The polo is short sleeve. The fit of the shirt is Regular Fit. The polo is made of Piqué knit of 70% GOTS certified organic cotton and 30% GRS certified recycled polyester, 220 g/m2. The polo shirt is a men's polo. Most of our polo shirts are available for men and women. This polo can also be decorated with embroidery. This gives it a particularly elegant appearance. As a rule, polos have large and different printing areas, so that this is where you get the greatest possible attention for your logo. In case of digital transfer it is not possible to choose white as a single logo colour on a coloured variant. Please choose transfer in this case.