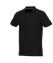

Polo shirts with a logo always get a lot of attention and can also serve as an award. If you choose the Beryl short sleeve men's GOTS organic GRS recycled polo, you are choosing a great polo shirt. The polo is short sleeve. The fit of the shirt is Regular Fit. The polo is made of Piqué knit of 70% GOTS certified organic cotton and 30% GRS certified recycled polyester, 220 g/m2. The polo shirt is a men's polo. Most of our polo shirts are available for men and women. This polo can also be decorated with embroidery. This gives it a particularly elegant appearance. As a rule, polos have large and different printing areas, so that this is where you get the greatest possible attention for your logo. In case of digital transfer it is not possible to choose white as a single logo colour on a coloured variant. Please choose transfer in this case.