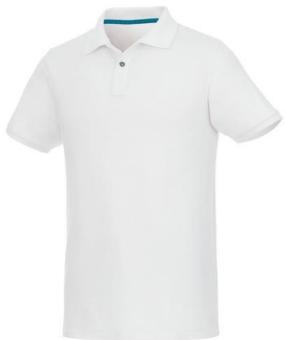

Polo shirts with a logo always get a lot of attention and can also serve as an award. If you choose the Beryl short sleeve men's GOTS organic GRS recycled polo, you are choosing a great polo shirt. The polo is short sleeve. The fit of the shirt is Regular Fit. The polo is made of Piqué knit of 70% GOTS certified organic cotton and 30% GRS certified recycled polyester, 220 g/m2. The polo shirt is a men's polo. Most of our polo shirts are available for men and women. This polo can also be decorated with embroidery. This gives it a particularly elegant appearance. As a rule, polos have large and different printing areas, so that this is where you get the greatest possible attention for your logo. In case of digital transfer it is not possible to choose white as a single logo colour on a coloured variant. Please choose transfer in this case.