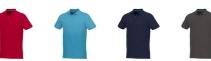

Polo shirts with a logo always get a lot of attention and can also serve as an award. If you choose the Beryl short sleeve men's GOTS organic GRS recycled polo, you are choosing a great polo shirt. The polo is short sleeve. The fit of the shirt is Regular Fit. The polo is made of Piqué knit of 70% GOTS certified organic cotton and 30% GRS certified recycled polyester, 220 g/m2. The polo shirt is a men's polo. Most of our polo shirts are available for men and women. This polo can also be decorated with embroidery. This gives it a particularly elegant appearance. As a rule, polos have large and different printing areas, so that this is where you get the greatest possible attention for your logo. In case of digital transfer it is not possible to choose white as a single logo colour on a coloured variant. Please choose transfer in this case.