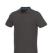

Polo shirts with a logo always get a lot of attention and can also serve as an award. If you choose the Beryl short sleeve men's GOTS organic GRS recycled polo, you are choosing a great polo shirt. The polo is short sleeve. The fit of the shirt is Regular Fit. The polo is made of Piqué knit of 70% GOTS certified organic cotton and 30% GRS certified recycled polyester, 220 g/m2. The polo shirt is a men's polo. Most of our polo shirts are available for men and women. This polo can also be decorated with embroidery. This gives it a particularly elegant appearance. As a rule, polos have large and different printing areas, so that this is where you get the greatest possible attention for your logo. In case of digital transfer it is not possible to choose white as a single logo colour on a coloured variant. Please choose transfer in this case.