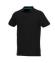

Polo shirts with a logo always get a lot of attention and can also serve as an award. If you choose the Beryl short sleeve men's GOTS organic GRS recycled polo, you are choosing a great polo shirt. The polo is short sleeve. The fit of the shirt is Regular Fit. The polo is made of Piqué knit of 70% GOTS certified organic cotton and 30% GRS certified recycled polyester, 220 g/m2. The polo shirt is a men's polo. Most of our polo shirts are available for men and women. This polo can also be decorated with embroidery. This gives it a particularly elegant appearance. As a rule, polos have large and different printing areas, so that this is where you get the greatest possible attention for your logo. In case of digital transfer it is not possible to choose white as a single logo colour on a coloured variant. Please choose transfer in this case.