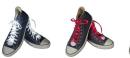

Shoe laces that brings fun, safety, and functionality together. Suitable for all kinds of shoes, ages, and activities. Each lace is 120 cm long and has 10 LED. The panel in the centre provides control to turn the lights on/off, or to make them flash. Comes in a wide variety of colours, with a large decoration area in the middle.