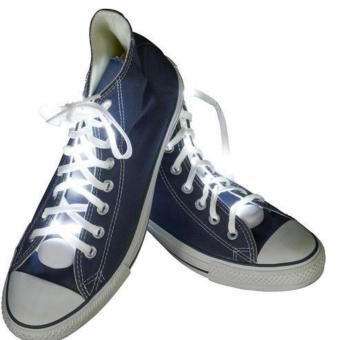

Shoe laces that brings fun, safety, and functionality together. Suitable for all kinds of shoes, ages, and activities. Each lace is 120 cm long and has 10 LED. The panel in the centre provides control to turn the lights on/off, or to make them flash. Comes in a wide variety of colours, with a large decoration area in the middle.