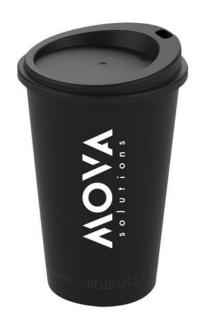

Colour

Features

Minimum quantity: 100 Unit(s) Dishwasher proof No

Material: polypropylene Capacity: 300 ml Height: 11.50 cm.

Diameter: 7.70 cm. Weight: 33.00 g.

Cups are particularly good for on the go. Whether it's a to-go cup, a shaker for fitness enthusiasts or a water cup to fill up at a water dispenser. The Coffee Mug Hazel 300 ml coffee cup is an article to remember. The cup has a capacity of 300 ml. lid with drink opening With your logo on these cups, you will be seen with every delicious drink. Order your cups now so that we can send you your free print-proof and you will have your cups with logo in no time at all.