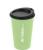

Cups are particularly good for on the go. Whether it's a to-go cup, a shaker for fitness enthusiasts or a water cup to fill up at a water dispenser. The Coffee Mug Hazel 300 ml coffee cup is an article to remember. The cup has a capacity of 300 ml. lid with drink opening With your logo on these cups, you will be seen with every delicious drink. Order your cups now so that we can send you your free print-proof and you will have your

cups with logo in no time at all.

Colour

Features

Minimum quantity: 100 Unit(s) Dishwasher proof No

Material: polypropylene Capacity: 300 ml Height: 11.50 cm. Diameter: 7.70 cm.

Weight: 33.00 g.

Do you have a specific question or do you want more information about this item, please call 1800 800 801.