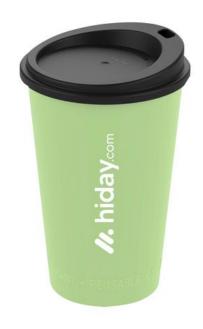

Cups are particularly good for on the go. Whether it's a to-go cup, a shaker for fitness enthusiasts or a water cup to fill up at a water dispenser. The Coffee Mug Hazel 300 ml coffee cup is an article to remember. The cup has a capacity of 300 ml. lid with drink opening With your logo on these cups, you will be seen with every delicious drink. Order your cups now so that we can send you your free print-proof and you will have your

cups with logo in no time at all.

Colour

Features

Minimum quantity: 100 Unit(s) Dishwasher proof No

Material: polypropylene Capacity: 300 ml Height: 11.50 cm. Diameter: 7.70 cm.

Weight: 33.00 g.

Do you have a specific question or do you want more information about this item, please call 1800 800 801.