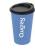

Cups are particularly good for on the go. Whether it's a to-go cup, a shaker for fitness enthusiasts or a water cup to fill up at a water dispenser. The Coffee Mug Hazel 300 ml coffee cup is an article to remember. The cup has a capacity of 300 ml. lid with drink opening With your logo on these cups, you will be seen with every delicious drink. Order your cups now so that we can send you your free print-proof and you will have your

cups with logo in no time at all.

Colour

Features

Minimum quantity: 100 Unit(s) Dishwasher proof No

Material: polypropylene Capacity: 300 ml Height: 11.50 cm. Diameter: 7.70 cm.

Weight: 33.00 g.

Do you have a specific question or do you want more information about this item, please call 1800 800 801.