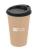

Cups are particularly good for on the go. Whether it's a to-go cup, a shaker for fitness enthusiasts or a water cup to fill up at a water dispenser. The Coffee Mug Hazel 300 ml coffee cup is an article to remember. The cup has a capacity of 300 ml. lid with drink opening With your logo on these cups, you will be seen with every delicious drink. Order your cups now so that we can send you your free print-proof and you will have your

cups with logo in no time at all.

Colour

Features

Minimum quantity: 100 Unit(s) Dishwasher proof No

Material: polypropylene Capacity: 300 ml Height: 11.50 cm. Diameter: 7.70 cm.

Weight: 33.00 g.

Do you have a specific question or do you want more information about this item, please call 1800 800 801.