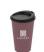

Cups are particularly good for on the go. Whether it's a to-go cup, a shaker for fitness enthusiasts or a water cup to fill up at a water dispenser. The Coffee Mug Hazel 300 ml coffee cup is an article to remember. The cup has a capacity of 300 ml. lid with drink opening With your logo on these cups, you will be seen with every delicious drink. Order your cups now so that we can send you your free print-proof and you will have your

cups with logo in no time at all.

Colour

Features

Minimum quantity: 100 Unit(s) Dishwasher proof No

Material: polypropylene Capacity: 300 ml Height: 11.50 cm.

Diameter: 7.70 cm. Weight: 33.00 g.

Do you have a specific question or do you want more information about this item, please call 1800 800 801.