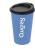

Cups are particularly good for on the go. Whether it's a to-go cup, a shaker for fitness enthusiasts or a water cup to fill up at a water dispenser. The Coffee Mug Hazel 300 ml coffee cup is an article to remember. The cup has a capacity of 300 ml. lid with drink opening With your logo on these cups, you will be seen with every delicious drink. Order your cups now so that we can send you your free print-proof and you will have your

cups with logo in no time at all.

Colour

Features

Minimum quantity: 100 Unit(s) Dishwasher proof No

Material: polypropylene Capacity: 300 ml Height: 11.50 cm.

Diameter: 7.70 cm. Weight: 33.00 g.

Do you have a specific question or do you want more information about this item, please call 1800 800 801.