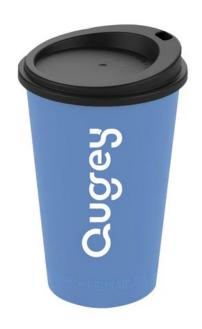

Cups are particularly good for on the go. Whether it's a to-go cup, a shaker for fitness enthusiasts or a water cup to fill up at a water dispenser. The Coffee Mug Hazel 300 ml coffee cup is an article to remember. The cup has a capacity of 300 ml. lid with drink opening With your logo on these cups, you will be seen with every delicious drink. Order your cups now so that we can send you your free print-proof and you will have your

cups with logo in no time at all.

Colour

Features

Minimum quantity: 100 Unit(s) Dishwasher proof No

Material: polypropylene Capacity: 300 ml Height: 11.50 cm.

Diameter: 7.70 cm. Weight: 33.00 g.

Do you have a specific question or do you want more information about this item, please call 1800 800 801.