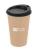

Cups are particularly good for on the go. Whether it's a to-go cup, a shaker for fitness enthusiasts or a water cup to fill up at a water dispenser. The Coffee Mug Hazel 300 ml coffee cup is an article to remember. The cup has a capacity of 300 ml. lid with drink opening With your logo on these cups, you will be seen with every delicious drink. Order your cups now so that we can send you your free print-proof and you will have your

cups with logo in no time at all.

Colour

Features

Minimum quantity: 100 Unit(s) Dishwasher proof No

Material: polypropylene Capacity: 300 ml Height: 11.50 cm.

Diameter: 7.70 cm. Weight: 33.00 g.

Do you have a specific question or do you want more information about this item, please call 1800 800 801.