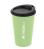

Cups are particularly good for on the go. Whether it's a to-go cup, a shaker for fitness enthusiasts or a water cup to fill up at a water dispenser. The Coffee Mug Hazel 300 ml coffee cup is an article to remember. The cup has a capacity of 300 ml. lid with drink opening With your logo on these cups, you will be seen with every delicious drink. Order your cups now so that we can send you your free print-proof and you will have your

cups with logo in no time at all.

Colour

Features

Minimum quantity: 100 Unit(s) Dishwasher proof No

Material: polypropylene Capacity: 300 ml Height: 11.50 cm.

Diameter: 7.70 cm. Weight: 33.00 g.

Do you have a specific question or do you want more information about this item, please call 1800 800 801.