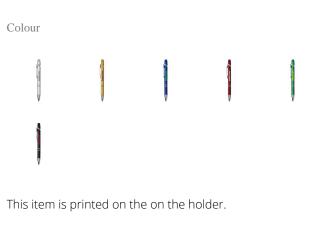

Ink colour

blue

Features Minimum quantity: 150 Unit(s) Material: synthetic / metal Weight: 8.00 g.

Do you have a specific question or do you want more information about this item, please call 1800 800 801.