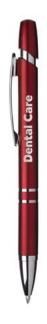

Pens come in many shapes and sizes. With your logo printed on it, you give your brand powerful visibility. You use a good pen every day. With your logo printed on the Noblesse pen, you ensure that your company gets maximum exposure every day. This ballpoint pen has a metal-look body, a metal clip and an intermediate piece with a blue-writing refill. This pen is made from synthetic material; metal. It's weight of 8 grams means the pen sits in your hand perfectly! Want to receive a sample before all the pens are printed with your logo? This is also never a problem. That way you can see and test the product.