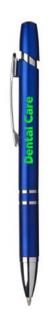

Pens come in many shapes and sizes. With your logo printed on it, you give your brand powerful visibility. You use a good pen every day. With your logo printed on the Noblesse pen, you ensure that your company gets maximum exposure every day. This ballpoint pen has a metal-look body, a metal clip and an intermediate piece with a blue-writing refill. This pen is made from synthetic material; metal. It's weight of 8 grams means the pen sits in your hand perfectly! Want to receive a sample before all the pens are printed with your logo? This is also never a problem. That way you can see and test the product.

This item is printed on the on the holder.

Ink colour

blue

Features Minimum quantity: 150 Unit(s) Material: synthetic / metal Weight: 8.00 g.

Do you have a specific question or do you want more information about this item, please call 1800 800 801.