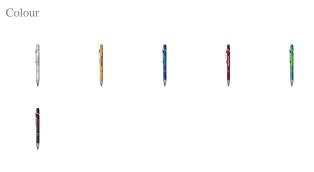

This item is printed on the on the holder.

Ink colour

blue

Features Minimum quantity: 150 Unit(s) Material: synthetic / metal Weight: 8.00 g.

Do you have a specific question or do you want more information about this item, please call 1800 800 801.