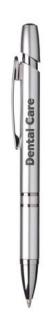

Pens come in many shapes and sizes. With your logo printed on it, you give your brand powerful visibility. You use a good pen every day. With your logo printed on the Noblesse pen, you ensure that your company gets maximum exposure every day. This ballpoint pen has a metal-look body, a metal clip and an intermediate piece with a blue-writing refill. This pen is made from synthetic material; metal. It's weight of 8 grams means the pen sits in your hand perfectly! Want to receive a sample before all the pens are printed with your logo? This is also never a problem. That way you can see and test the product.

This item is printed on the on the holder.

Ink colour

blue

Features Minimum quantity: 150 Unit(s) Material: synthetic / metal Weight: 8.00 g.

Do you have a specific question or do you want more information about this item, please call 1800 800 801.