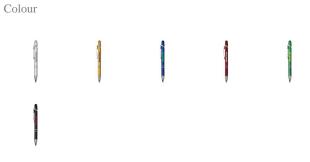

This item is printed on the on the holder.

Ink colour

blue

Features Minimum quantity: 150 Unit(s) Material: synthetic / metal Weight: 8.00 g.

Do you have a specific question or do you want more information about this item, please call 1800 800 801.