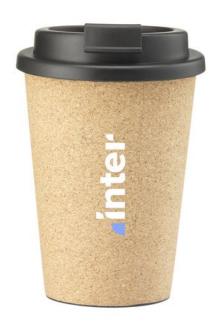

## Colour

Dishwasher proof No

Features
Minimum quantity: 25 Unit(s)
Material: pp
Capacity: 350 ml
Height: 14.50 cm.
Diameter: 6.50 cm.
Weight: 105.00 g.

To-go cups, shakers for fitness enthusiasts or a water cup to fill up at a water dispenser, all cups with a logo make a good impression. With your logo or your advertising message on this cup you will be noticed: Attea Cork 350 ml coffee cup! The cup holds 350 ml. double-walled; screw and click opening; food approved; delivered in individual brown cardboard box The cup has insulation to keep the drinks at the right temperature. This cup is made of PP plastic;cork. With your logo or other imprint, you make the right impression with cups! A laser engraving makes this cup extra classy. Order your cups now so that we can send you your free print-proof and you will have your cups with logo in no time at all.