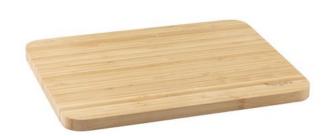

Features

Minimum quantity: 10 Unit(s)

Material: bamboo Length: 33.00 cm. Width: 24.00 cm. Height: 1.60 cm. Weight: 950.00 g.

Durable, high-quality bamboo chopping board. Can also be used as a serving board. Generously sized with rounded corners. Moisture resistant, ensuring food served on this board is in optimal condition. Durable, ecologically sound, hygienic, antibacterial and easy to clean. NOTE: Due to the natural grains and contours of bamboo, we cannot guarantee consistency in depth/colour of the engraving.