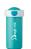

## Colour

Weight: 115.00 g.

Features

Brand: Mepal Minimum quantity: 12 Unit(s) Dishwasher proof Yes Material: synthetic / abs

Capacity: 300 ml

Height: 15.50 cm. Diameter: 7.00 cm.

To-go cups, shakers for fitness enthusiasts or a water cup to fill up at a water dispenser, all cups with a logo make a good impression. The printed Mepal Cup Campus 300 ml drinking cup will ensure your business gets the attention it deserves every day. Thanks to the capacity of 300 ml, the cup is just right for on the go. The leak protection of this cup is particularly striking. This cup is made of synthetic material;ABS. With your logo or other imprint, you make the right impression with cups! Printed cups ensure your logo or other imprint of your company is always seen.