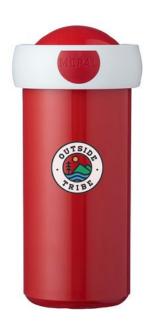

## Colour

Weight: 115.00 g.

Features

Brand: Mepal Minimum quantity: 12 Unit(s) Dishwasher proof Yes Material: synthetic / abs

Capacity: 300 ml

Height: 15.50 cm. Diameter: 7.00 cm.

To-go cups, shakers for fitness enthusiasts or a water cup to fill up at a water dispenser, all cups with a logo make a good impression. The printed Mepal Cup Campus 300 ml drinking cup will ensure your business gets the attention it deserves every day. Thanks to the capacity of 300 ml, the cup is just right for on the go. The leak protection of this cup is particularly striking. This cup is made of synthetic material;ABS. With your logo or other imprint, you make the right impression with cups! Printed cups ensure your logo or other imprint of your company is always seen.