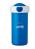

## Colour

Weight: 115.00 g.

Features

Brand: Mepal Minimum quantity: 12 Unit(s) Dishwasher proof Yes Material: synthetic / abs

Capacity: 300 ml

Height: 15.50 cm. Diameter: 7.00 cm.

To-go cups, shakers for fitness enthusiasts or a water cup to fill up at a water dispenser, all cups with a logo make a good impression. The printed Mepal Cup Campus 300 ml drinking cup will ensure your business gets the attention it deserves every day. Thanks to the capacity of 300 ml, the cup is just right for on the go. The leak protection of this cup is particularly striking. This cup is made of synthetic material;ABS. With your logo or other imprint, you make the right impression with cups! Printed cups ensure your logo or other imprint of your company is always seen.