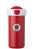

## Colour

Weight: 115.00 g.

Features

Brand: Mepal Minimum quantity: 12 Unit(s) Dishwasher proof Yes Material: synthetic / abs

Capacity: 300 ml

Height: 15.50 cm. Diameter: 7.00 cm.

To-go cups, shakers for fitness enthusiasts or a water cup to fill up at a water dispenser, all cups with a logo make a good impression. The printed Mepal Cup Campus 300 ml drinking cup will ensure your business gets the attention it deserves every day. Thanks to the capacity of 300 ml, the cup is just right for on the go. The leak protection of this cup is particularly striking. This cup is made of synthetic material;ABS. With your logo or other imprint, you make the right impression with cups! Printed cups ensure your logo or other imprint of your company is always seen.