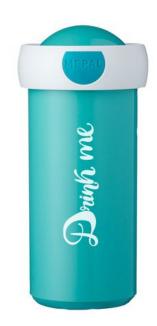

Colour

Brand: Mepal Minimum quantity: 12 Unit(s) Dishwasher proof Yes Material: synthetic / abs Capacity: 300 ml Height: 15.50 cm. Diameter: 7.00 cm.

Weight: 115.00 g.

To-go cups, shakers for fitness enthusiasts or a water cup to fill up at a water dispenser, all cups with a logo make a good impression. The printed Mepal Cup Campus 300 ml drinking cup will ensure your business gets the attention it deserves every day. Thanks to the capacity of 300 ml, the cup is just right for on the go. The leak protection of this cup is particularly striking. This cup is made of synthetic material;ABS. With your logo or other imprint, you make the right impression with cups! Printed cups ensure your logo or other imprint of your company is always seen.