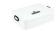

## Colour

Features

Brand: Mepal Minimum quantity: 28 Unit(s) Weight: 386.00 g.

Material: abs Capacity: 1500 ml Length: 25.50 cm. Width: 17.00 cm.

Height: 6.50 cm.

Very large, luxury ABS lunch box made by Mepal. With removable divider and handy click closure. The lid closes perfectly and has a sealing ring to keep the contents fresh. A premium high-quality product. Capacity 1.5 litres. Suitable for max. 8 sandwiches. BPA-free and Food Approved. Comes with a 2-year Mepal manufacturer's warranty. Made in Holland. STOCK AVAILABILITY: Up to 1000 pcs accessible within 10 working days plus standard lead-time. Subject to availability.