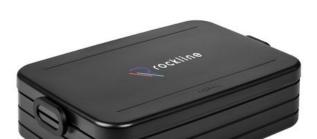

## Colour

Features

Brand: Mepal Minimum quantity: 28 Unit(s) Weight: 386.00 g.

Material: abs Capacity: 1500 ml Length: 25.50 cm. Width: 17.00 cm.

Height: 6.50 cm.

Very large, luxury ABS lunch box made by Mepal. With removable divider and handy click closure. The lid closes perfectly and has a sealing ring to keep the contents fresh. A premium high-quality product. Capacity 1.5 litres. Suitable for max. 8 sandwiches. BPA-free and Food Approved. Comes with a 2-year Mepal manufacturer's warranty. Made in Holland. STOCK AVAILABILITY: Up to 1000 pcs accessible within 10 working days plus standard lead-time. Subject to availability.