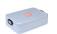

## Colour

Features

Brand: Mepal Minimum quantity: 28 Unit(s) Weight: 386.00 g.

Material: abs Capacity: 1500 ml Length: 25.50 cm. Width: 17.00 cm.

Height: 6.50 cm.

Very large, luxury ABS lunch box made by Mepal. With removable divider and handy click closure. The lid closes perfectly and has a sealing ring to keep the contents fresh. A premium high-quality product. Capacity 1.5 litres. Suitable for max. 8 sandwiches. BPA-free and Food Approved. Comes with a 2-year Mepal manufacturer's warranty. Made in Holland. STOCK AVAILABILITY: Up to 1000 pcs accessible within 10 working days plus standard lead-time. Subject to availability.