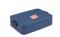

## Colour

Features

Brand: Mepal Minimum quantity: 28 Unit(s) Weight: 386.00 g.

Material: abs Capacity: 1500 ml Length: 25.50 cm. Width: 17.00 cm.

Height: 6.50 cm.

Very large, luxury ABS lunch box made by Mepal. With removable divider and handy click closure. The lid closes perfectly and has a sealing ring to keep the contents fresh. A premium high-quality product. Capacity 1.5 litres. Suitable for max. 8 sandwiches. BPA-free and Food Approved. Comes with a 2-year Mepal manufacturer's warranty. Made in Holland. STOCK AVAILABILITY: Up to 1000 pcs accessible within 10 working days plus standard lead-time. Subject to availability.