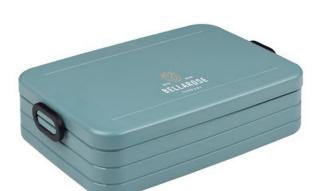

Colour

Features

Brand: Mepal Minimum quantity: 28 Unit(s) Weight: 386.00 g.

Material: abs Capacity: 1500 ml Length: 25.50 cm. Width: 17.00 cm.

Height: 6.50 cm.

Very large, luxury ABS lunch box made by Mepal. With removable divider and handy click closure. The lid closes perfectly and has a sealing ring to keep the contents fresh. A premium high-quality product. Capacity 1.5 litres. Suitable for max. 8 sandwiches. BPA-free and Food Approved. Comes with a 2-year Mepal manufacturer's warranty. Made in Holland. STOCK AVAILABILITY: Up to 1000 pcs accessible within 10 working days plus standard lead-time. Subject to availability.