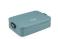

Colour

Brand: Mepal Minimum quantity: 28 Unit(s) Weight: 386.00 g.

Material: abs Capacity: 1500 ml Length: 25.50 cm. Width: 17.00 cm.

Height: 6.50 cm.

Very large, luxury ABS lunch box made by Mepal. With removable divider and handy click closure. The lid closes perfectly and has a sealing ring to keep the contents fresh. A premium high-quality product. Capacity 1.5 litres. Suitable for max. 8 sandwiches. BPA-free and Food Approved. Comes with a 2-year Mepal manufacturer's warranty. Made in Holland. STOCK AVAILABILITY: Up to 1000 pcs accessible within 10 working days plus standard lead-time. Subject to availability.