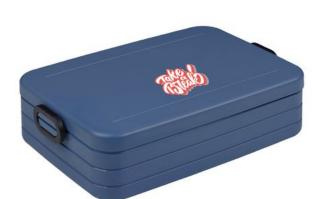

Colour

Brand: Mepal Minimum quantity: 28 Unit(s) Weight: 386.00 g.

Material: abs Capacity: 1500 ml Length: 25.50 cm. Width: 17.00 cm.

Height: 6.50 cm.

Very large, luxury ABS lunch box made by Mepal. With removable divider and handy click closure. The lid closes perfectly and has a sealing ring to keep the contents fresh. A premium high-quality product. Capacity 1.5 litres. Suitable for max. 8 sandwiches. BPA-free and Food Approved. Comes with a 2-year Mepal manufacturer's warranty. Made in Holland. STOCK AVAILABILITY: Up to 1000 pcs accessible within 10 working days plus standard lead-time. Subject to availability.