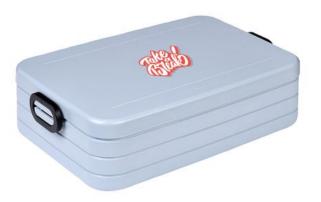

Colour

Brand: Mepal Minimum quantity: 28 Unit(s) Weight: 386.00 g. Material: abs Capacity: 1500 ml Length: 25.50 cm. Width: 17.00 cm.

Height: 6.50 cm.

Very large, luxury ABS lunch box made by Mepal. With removable divider and handy click closure. The lid closes perfectly and has a sealing ring to keep the contents fresh. A premium high-quality product. Capacity 1.5 litres. Suitable for max. 8 sandwiches. BPA-free and Food Approved. Comes with a 2-year Mepal manufacturer's warranty. Made in Holland. STOCK AVAILABILITY: Up to 1000 pcs accessible within 10 working days plus standard lead-time. Subject to availability.